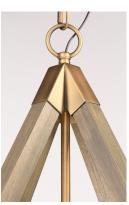

## PRODUCT DESCRIPTION

Prism shape pendants made of solid wood finished in Weathered Oak and trimmed with Antique Brass accents work beautifully over kitchen islands or dining tables. The contemporary shape and traditional finish demonstrate a transitional design that fits into most interior design applications.

#### **FINISHES OPTION**

Weathered Oak / Antique Brass (WOAB)