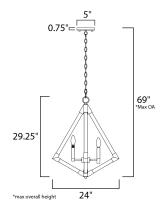

# **MEASUREMENTS**

DIMENSION : 24" L x 24" W x 29.25" H

MAX OAH : 69" OAH

CANOPY : 5" W x 0.75" H x 5" L

HANGING WEIGHT : 8.14 lb