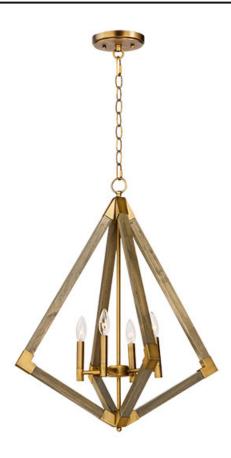

## PRODUCT DESCRIPTION

Prism shape pendants made of solid wood finished in Weathered Oak and trimmed with Antique Brass accents work beautifully over kitchen islands or dining tables. The contemporary shape and traditional finish demonstrate a transitional design that fits into most interior design applications.

#### **FINISHES OPTION**

Weathered Oak / Antique Brass (WOAB)

## MATERIAL

Steel, Wood